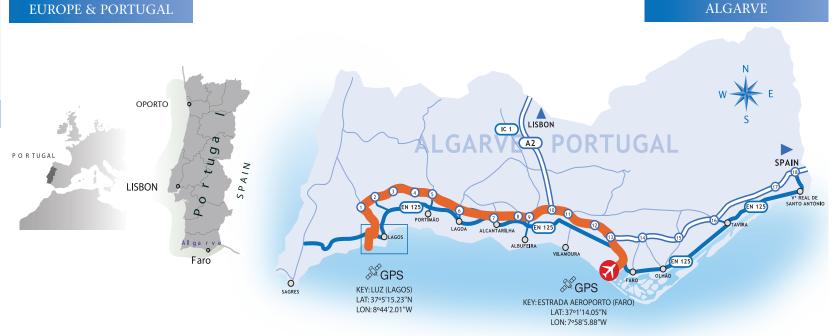

#### Faro Airport > A22 Motorway

Exit Faro airport onto the main road alongside the airport roundabout (with statues looking skywards) where you will follow the signs for Faro & A22. Continue along this road for approximately 2,5km and take the second exit on the right, signposted A22 Lisboa & Portimão to join a dual carriageway, after approximately 4km move to the left hand lane and take the left fork on the dual carriageway following the sign A22 Lisboa|Portimão|Albufeira, after a further 3km take the right hand exit off the dual carriageway following the sign for A22 Lisboa|Portimão|Albufeira.

#### A22 Motorway > Lagos

Continue westwards along the A22 motorway for approximately 65kms and leave at Junction 1 for Lagos. (Note: Do not take the first Lagos exit, signposted Lagos Este but the following one). Continue straight ahead over the 1st roundabout, and turn right at the next roundabout to Praia da Luz. (Note: signposted to Sagres|Vila do Bispo).