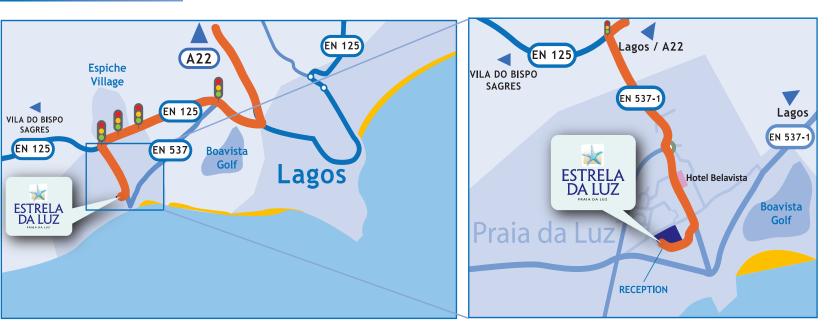

#### A22 Motorway > Lagos

Continue westwards along the A22 motorway for approximately 65kms and leave at Junction 1 for Lagos. (Note: Do not take the first Lagos exit, signposted Lagos Este but the following one). Continue straight ahead over the 1st roundabout, and turn right at the next roundabout to Praia da Luz. (Note: signposted to Sagres|Vila do Bispo).

#### Lagos > Praia da Luz > Estrela da Luz

Continue on the main road (EN125), past Boavista Golf and through the first set of traffic lights. After approx 2km go through another set of traffic lights (Bungalow Park Campsite on your right), go straight through another set of traffic lights with Espiche village on your right. Continue to the third set of traffic lights and turn left here signposted Luz. Continue down this road and over the roundabout. After you pass the Hotel Belavista (pink building) on your left, take the 2nd turning on the right and follow the signs round to Estrela da Luz Reception.